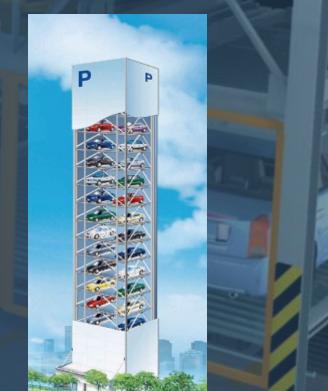

### **CAR PARKING SYSTEMS - PRODUCT LINE SIMPLY HIGHER STANDARDS**

**PUZZLE PARKING OF -3 AND 8 LEVEL ABOVE GROUND** 

#### **ROTARY PARKING**

Rotary parking upto 20 cars