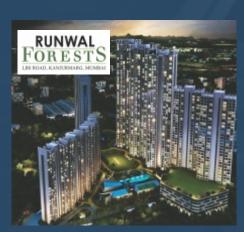

Runwal Forests, Kanjurmarg (W), Mumbai - 20 Passengers, 2.5 - 3.5 Mps, 40 - 53 Stops - 41 Nos

NAHAR S AMRIT SHAKTI Chandivali, Mumbai

Nahar's Amrit Shakti, Chandivali, Mumbai

- 10/15 Passengers, 1.75 / 2.5 M/sec 16 / 24 Stops - 79 Nos