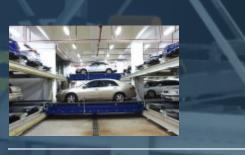

#### **TOWER PARKING**

Tower parking both independent and built in type with lift speed of 2.00 mps