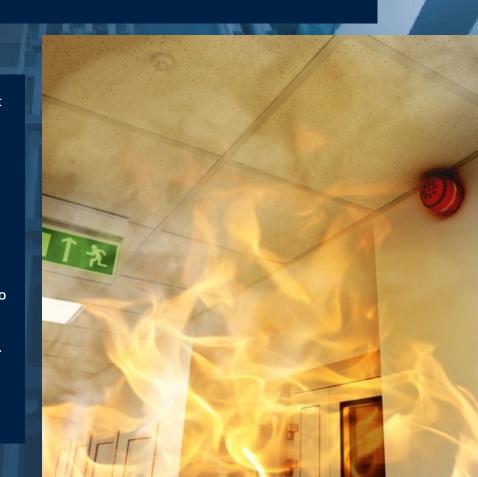

## FIRE EVACUATION LIFTS MUMBAI'S LIFELINE FOR HIGH-RISE

### FIRE EVACUATION LIFTS | FIRE EVACUATIONLIFT REQUIREMENTS | EMERGENCY LIFTS

All the buildings that are taller than 70m (around 22 floors) to have a fire-resistant evacuation lift as per Development Control Rules (DCR) 2034. At the heart of this planning is the efficient dispersal of everyone within the building to a safe location, whilst avoiding 'bottlenecks' in corridors, or on stairways, which could cause panic, injuries or loss to life. Emergency planning has to take into special account the evacuation of disabled people who may not be able to access the fire exits without using vertical transport.

#### **FEATURES**

- ✓ Interface between the lift control system, fire detection and alarm system to support the evacuation management strategy.
- ✓ Both option for machine at ground floor and top with lowering device for vacuation.
- Fire retardant trailing cable and harness
- Emergency intercom system in all landings
- ✓ The lifts will have additional power backup.
- Two hour fire-resistant cabins and vision panel glass, which will help firemen reach to the affected floors and rescue victims.
- ✓ The lifts will reach the top floor from ground level within a minute," reads DCPR 2034.
- Residents can use the lifts on regular basis, so that it's maintained.
- Carrying capacity of minimum 8 person and above.