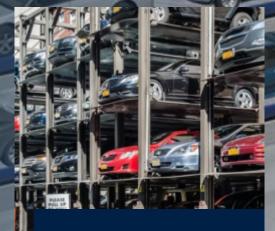

### **CAR PARKING SYSTEMS - PRODUCT LINE SIMPLY HIGHER STANDARDS**

**PUZZLE PARKING OF -3 AND 8 LEVEL ABOVE GROUND** 

#### **ROTARY PARKING**

Rotary parking upto 20 cars