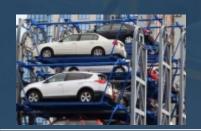

### **CAR PARKING SYSTEMS - PRODUCT LINE SIMPLY HIGHER STANDARDS**

**PUZZLE PARKING OF -3 AND 8 LEVEL ABOVE GROUND** 

#### **TOWER PARKING**

Tower parking both independent and built in type with lift speed of 2.00 mps