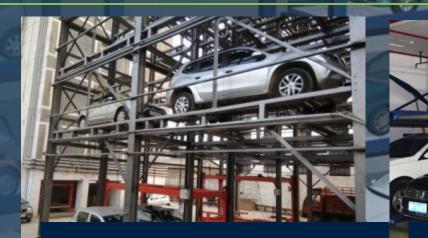

### **CAR PARKING SYSTEMS - PRODUCT LINE SIMPLY HIGHER STANDARDS**

**PUZZLE PARKING OF -3 AND 8 LEVEL ABOVE GROUND** 

#### **TOWER PARKING**

Tower parking both independent and built in type with lift speed of 2.00 mps