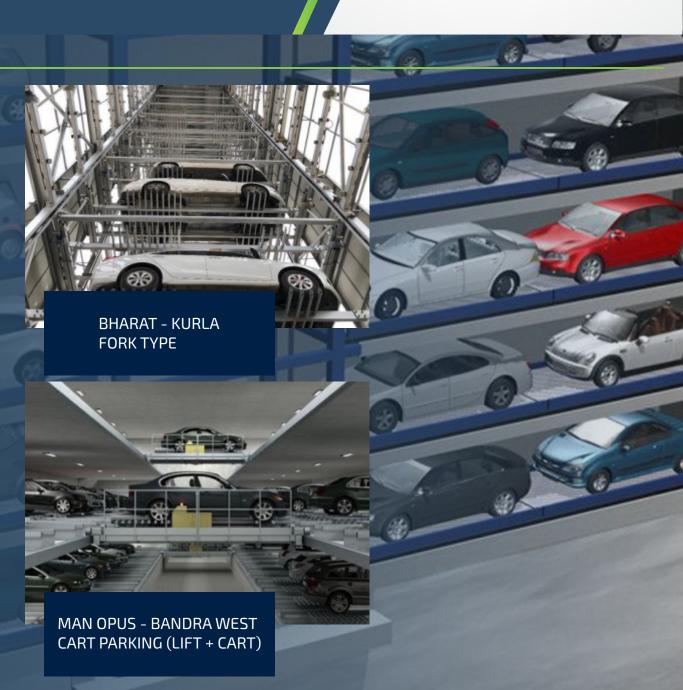

#### TRANSLATOR PARKING

More than 8 levels of parking

**ELE PUZZLE PARKING** 

**CAR BOT PARKING (Palletless Type)** 

#### **CART PARKING**

Pallet Type Longitudinal Type Cart in Lift Type